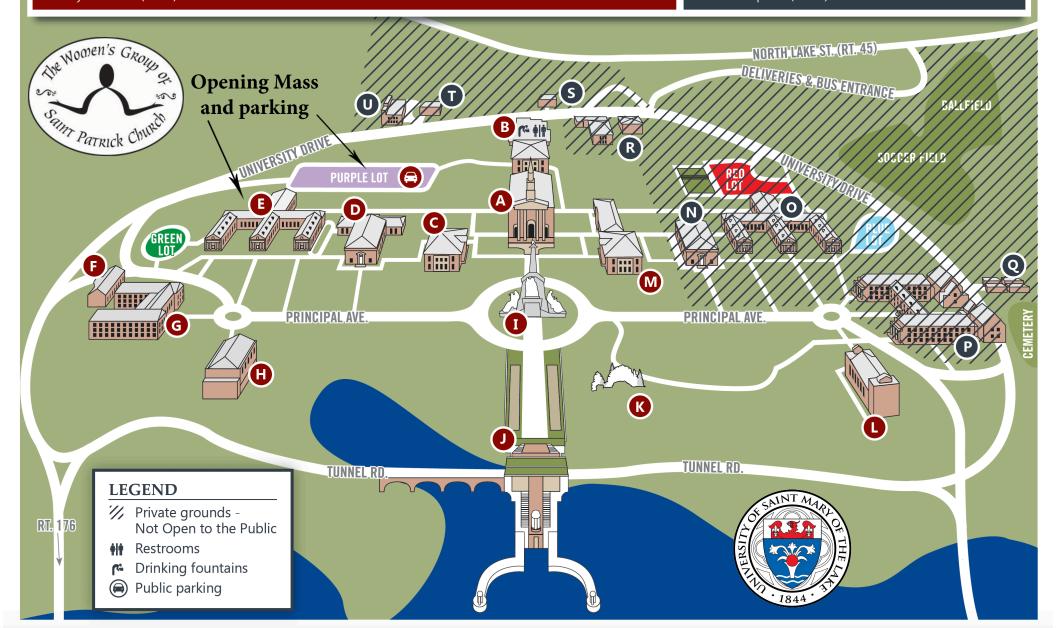

## CAMPUS MAP - Public Spaces

- A Chapel of the Immaculate Conception (600P)
- **B** Bookstore/Dining Hall/Welcome Center (601U)
- **C** Administration Building (500P)
- **D** Conference Center Meeting Hall (400P)
- **E** Conference Center Lodging & Registration (300P)
- **F** Liturgical Institute (101P)
- **G** Prist Center (201P)
- **H** Gymnasium (301P)

- I Column of the Immaculate Conception (DIME Statue)
- J Mall/Belvedere/Pier
- **K** Our Lady of Lourdes Grotto
- **L** Cardinal Mundelein Auditorium (901P)
- M Feehan Memorial Library/McEssy Theological Resource Center (700P)

## **Private Buildings - Not Open to the Public**

- N Classroom Building (800P) PRIVATE
- O Theology Building (900P) PRIVATE
- P Faculty Building (1000P) PRIVATE
- **Q** Faculty Parking PRIVATE
- **R** Greenhouse (701U) PRIVATE
- **S** Laundry (600U) PRIVATE
- T Warehouse (500U) PRIVATE
- U Powerplant (300U) PRIVATE